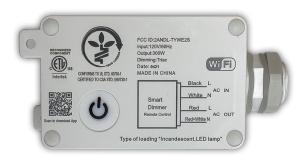

### WEC-MOD-010V-WIFI

SMART LIGHTING CONTROL MODULE 300W TRIAC WIFI IP65 - DIM/ON-OFF/SCHEDULE

The smart lighting control module allows you to control the light easily via mobile applications (Westgate Smart Phone App) and innovative speakers from Amazon and Google as long as the Internet and Bluetooth are available. This device supports any TRIAC dimming lighting fixture. IP65 weatherproof is suitable for outdoor use. Turn light on/off, Dim, or schedule dimming/on-off from anywhere. one unit can be wired to multiple fixtures for a maximum 300W

### **Electrical:**

Voltage: 120-277V AC 60Hz

Wattage: 300W

• WiFi Bandwidth: 2.5GHz

 WiFi Connection Range: up to 150 feet (46 m) indoors and 300 feet (92 m) outdoors

TRIAC Dimming. Dims Down to 10%

### Mechanical:

- 1/2" NPT Threaded Connector
- 5-year Warranty
- IP65, Suitable for Wet Location