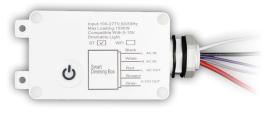

### WEC-MOD-010V-WIFI

SMART LIGHTING CONTROL MODULE 300W TRIAC WIFI IP65 - DIM/ON-OFF/SCHEDULE

The smart lighting control module allows you to control the light easily via mobile applications (Westgate Smart Phone App) and innovative speakers from Amazon and Google as long as the Internet and Bluetooth are available. This device supports any TRIAC dimming lighting fixture. IP65 weatherproof is suitable for outdoor use. Turn light on/off, Dim, or schedule dimming/on-off from anywhere. one unit can be wired to multiple fixtures for a maximum 300W

### **Electrical:**

Voltage: 120-277V AC 60Hz

Wattage: 300W

• WiFi Bandwidth: 2.5GHz

 WiFi Connection Range: up to 150 feet (46 m) indoors and 300 feet (92 m) outdoors

TRIAC Dimming. Dims Down to 10%