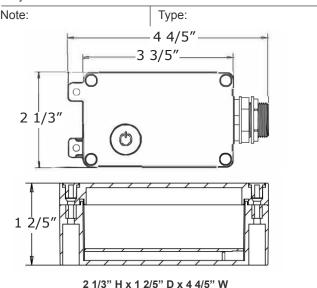

# WEC SERIES OUTDOOR LIGHTING

### WEC-MOD-010V-WIFI

SMART LIGHTING CONTROL MODULE 300W TRIAC WIFI IP65 - DIM/ON-OFF/SCHEDULE



The smart lighting control module allows you to control the light easily via mobile applications (Westgate Smart Phone App) and innovative speakers from Amazon and Google as long as the Internet and Bluetooth are available. This device supports any TRIAC dimming lighting fixture. IP65 weatherproof is suitable for outdoor use. Turn light on/off, Dim, or schedule dimming/on-off from anywhere. one unit can be wired to multiple fixtures for a maximum 300W



#### **Customer Name:**

### Project Name:



## **Features**

- Compatible with Westgate Smart App, Amazon Alexa, Amazon Echo, Google Home. Connects via WIFI
- 1/2" NPT Threaded Connector

- 5-Year Warranty
- IP65, Suitable for Wet Location

## Technical Specifications

### **Electrical:**

Voltage: 120-277V AC 60Hz

Wattage: 300W

• WiFi Bandwidth: 2.5GHz

 WiFi Connection Range: up to 150 feet (46 m) indoors and 300 feet (92 m) outdoors

TRIAC Dimming. Dims Down to 10%

### Mechanical:

- 1/2" NPT Threaded Connector
- 5-year Warranty
- IP65, Suitable for Wet Location

## **Applications:**

- Storage rooms
- Offices
- Conference rooms
- Retail
- Reception Areas
- Hallways
- Education Facilities

### Other Views:



Side View



Front View











### Performance Table: wec-mod-tr-wifi

| MODEL NO.       | Wattage | Voltage  |
|